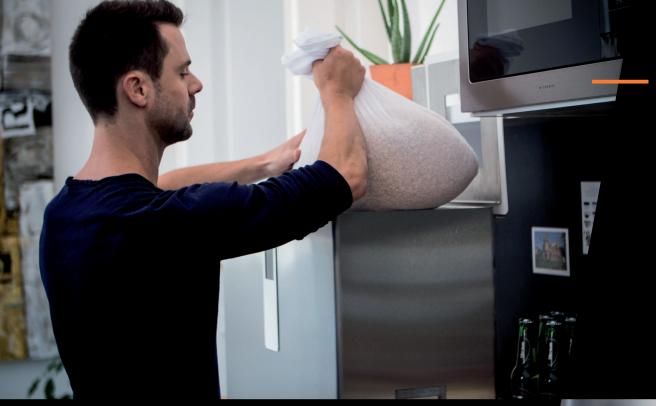

## Ready-to-brew packages

The "Brewie Pads", our ready-to-brew kits include everything that someone with only little time on his hands would need. With the recipes continually uploaded to the Brewie+'s software, you only need to add the ingredients to your Brewie+ and sit back while it does the rest!

### MAIN FEATURES

- · Thoroughly tested recipes
- · Fresh, high-quality ingredients for brewing
- Delivered to your door
- · Ready-to-brew without previous experience

- · Real-life monitoring of your actual brew
- · Remote controlling start or pause brewing from afar
- · Retraceable brewing history
- · Notifications for fermentation activity