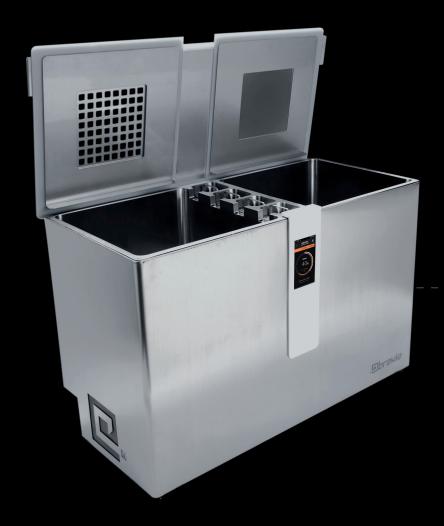

### FULLY AUTOMATED

Mash-in Mashing Sparging Boiling Cooling

When we say Brewie is fully automated we DO mean it's fully automated. Just add the pre-packaged ingredients, press a button and sit back while Brewie takes care of the rest. You can monitor its progress from your smartphone, leaving you out of the mundane tasks of temperature control and cleaning to let you focus on what really matters. Once finished, the machine will even take care of the cleaning so you don't need to worry about anything.

### MAIN FFATURES:

- · Automatic water intake
- · Automatic cooling
- · Delayed brewing
- · Smart App control
- · 4 automated hopping tanks

| Voltage               | 230V                                           |
|-----------------------|------------------------------------------------|
|                       | 120VAC                                         |
| Dimension             | 73.7 x 33.8 x 46.7 cm<br>29 x 13.3 x 18.4 inch |
| Weight                | 29 kg<br>64 pounds                             |
| Capacity Of Tanks     | 27 liters<br>7,13 gallons                      |
| Brewing Capacity      | 10-20 litres<br>2.64-5.28 gallons              |
| Power                 | 1800 Watts                                     |
| Operating temperature | 15°C~35°C                                      |
| Storage temperature   | 5°C~55°C                                       |