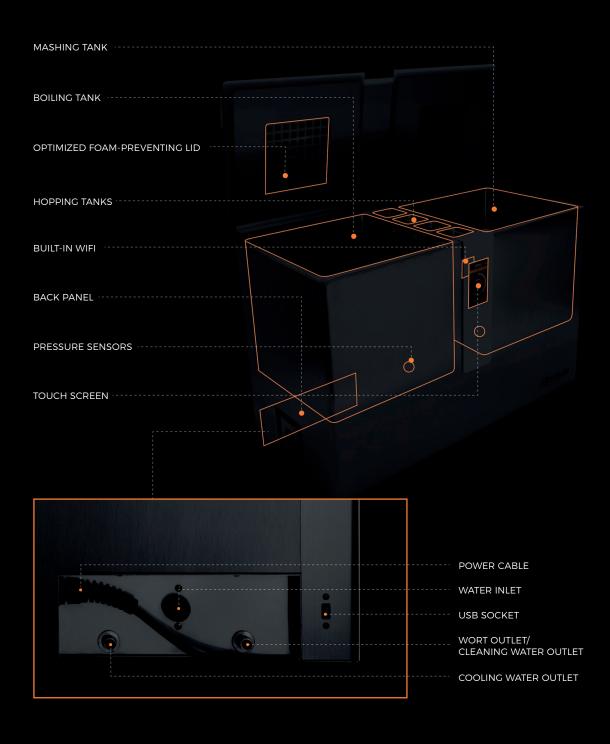

### FULLY AUTOMATED

Mash-in Mashing Sparging Boiling Cooling

When we say Brewie is fully automated we DO mean it's fully automated. Just add the pre-packaged ingredients, press a button and sit back while Brewie takes care of the rest. You can monitor its progress from your smartphone, leaving you out of the mundane tasks of temperature control and cleaning to let you focus on what really matters. Once finished, the machine will even take care of the cleaning so you don't need to worry about anything.

### MAIN FFATURES:

- · Automatic water intake
- · Automatic cooling
- · Delayed brewing
- · Smart App control
- · 4 automated hopping tanks

| Voltage               | 230V                                           |
|-----------------------|------------------------------------------------|
|                       | 120VAC                                         |
| Dimension             | 73.7 x 33.8 x 46.7 cm<br>29 x 13.3 x 18.4 inch |
| Weight                | 29 kg<br>64 pounds                             |
| Capacity Of Tanks     | 27 liters<br>7,13 gallons                      |
| Brewing Capacity      | 10-20 litres<br>2.64-5.28 gallons              |
| Power                 | 1800 Watts                                     |
| Operating temperature | 15°C~35°C                                      |
| Storage temperature   | 5°C~55°C                                       |