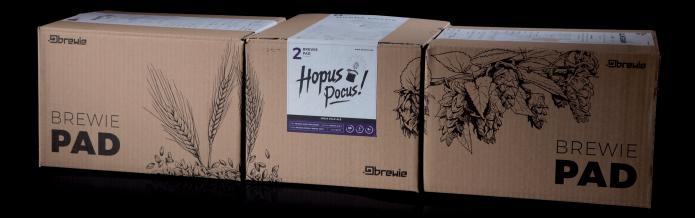

## Ready-to-brew packages

The "Brewie Pads", our ready-to-brew kits include everything that someone with only little time on his hands would need. With the recipes continually uploaded to the Brewie+'s software, you only need to add the ingredients to your Brewie+ and sit back while it does the rest!