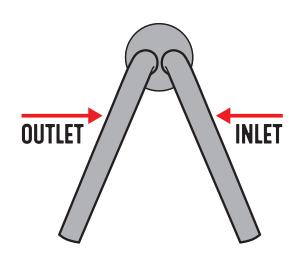

### ASSEMBLING YOUR COOLSTIX™

**IMPORTANT NOTE:** The "Inlet" & "Outlet" are not interchangeable. See diagram to the right to determine the "Inlet" & "Outlet" on your CoolStix™.

- 1. Push one fitting assembly onto the outlet side of CoolStix™ then pull back slightly to lock into place.
- 2. Push remaining fitting assembly onto the inlet side of CoolStix™ then pull back slightly to lock into place.
- 3. Using the fermenter lid of your choice, drill a 1¾ hole in your lid and install the large grommet. This will be the hole for your CoolStix™.
- **4.** Using the same fermenter lid, drill a  $\frac{7}{16}$  hole in your lid and install the small grommet. This will be the hole for the thermowell.