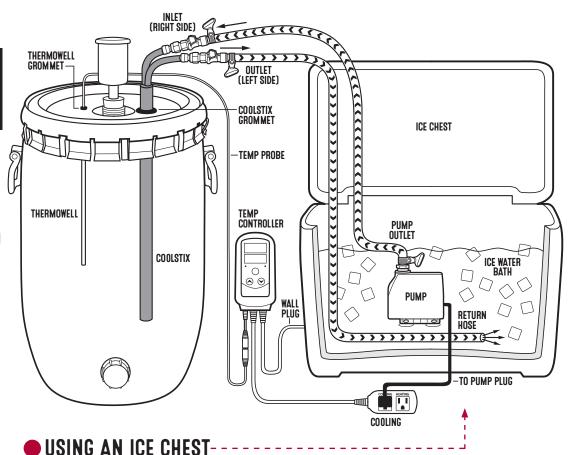

## COOLING SYSTEM SETUP

#### **HELPFUL TIP:**

We recommend doing a practice setup run before your brew day to check for leaks and ensure proper flow.

- Sanitize all parts that will be on the inside of the fermenter. Fill your fermenter with your wort.
- 2. Wet your CoolStix™ & thermowell & insert them into their grommets.
- 3. Connect hose from the outlet of your pump to the inlet of the CoolStix™.
- 4. Connect the return hose to the outlet of the CoolStix™.
- Place the pump into your cooling bath and plug the pump into the "Cooling" socket of your temp controller.
- 6. Insert the controller temp probe into your conical's thermowell. Plug in your temp controller and set your desired fermentation temperature.

THERMOWELL

THERMOWELL

THERMOWELL

THERMOWELL

THERMOWELL

THERMOWELL

COOLSTIX

COOLSTIX

COOLSTIX

COOLSTIX

WALL

PLUG

COOLSTIX