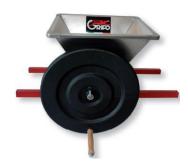

TECHNICAL DATA:
USE

ME

USE Manual with flywheel Dimensions LxW 400x400mm

Weight 15 Kg.

Descriptions and illustrations are not binding and the Grifo Macchine Enologiche reserves the right to amend technical data without prior notice.

## **ADVICE ON USE**

After starting to turn, the flywheel put into the hopper the grapes/fruits that passing by the rollers will be pressed; now they are ready to be picked up in containers for fermentation.