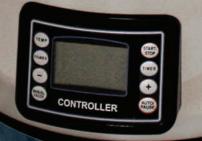

- Stainless steel with premium electrical components
- 9.25 gallon (35L) capacity
- Adjustable digital controller
- @ 110V power
- Magnetic drive pump for optimal circulation
- Programmable storage & mash scheduling
- Bonus hop filter included
- Bonus immersion wort chiller included
- Bonus whirlpool arm included
- Bonus torpedo screen included