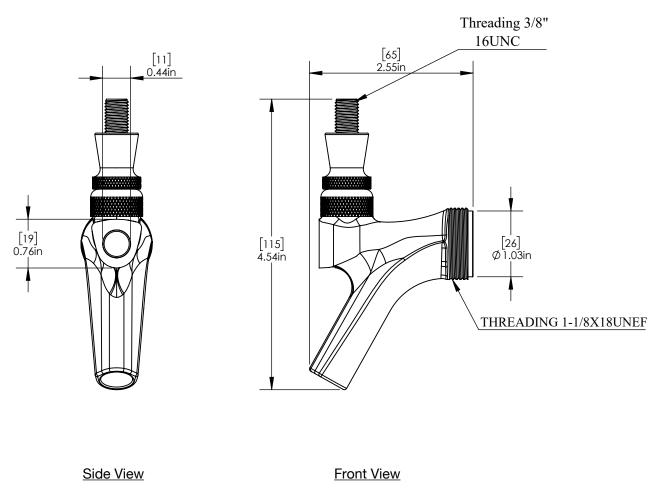

rame .

Edge Beer Faucet With 100% Stainless Steel

C362

- Made of High Quality Stainless for Durability and Relaiblity
- 100% Stainless Steel Contact with Beer to Serve Better Tasting
- Standard threading compatible with most branded tap handles
- Designed to dispense a wide variety of beer styles.



<u>C362</u>

SS Polished



## **Options Available**

| Part No | Body Material | Finish              | Lever Material | Lever Thread  |
|---------|---------------|---------------------|----------------|---------------|
| C459    | SS 304        | Vibrant Gold Finish | SS 304         | 3/8" X 16 UNC |
| C896    | SS 316        | Vibrant Gold Finish | SS 304         | 3/8" X 16 UNC |
| C361    | SS 317        | SS Polished         | SS 304         | 3/8" X 16 UNC |

## Product Dimensions:-