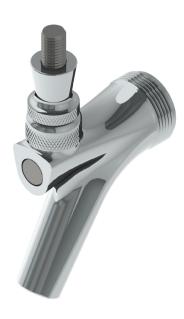

Krame .

Edge Beer Faucet With 100% Stainless Steel

C362

- Made of High Quality Stainless for Durability and Relaiblity
- 100% Stainless Steel Contact with Beer to Serve Better Tasting
- Standard threading compatible with most branded tap handles
- Designed to dispense a wide variety of beer styles.

<u>C362</u>

SS Polished