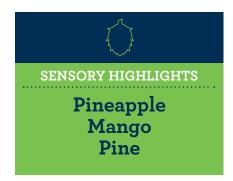

**Sensory:** Pronounced tropical fruit (mango, pineapple) with citrus and pine.

**Brewing Application:** HS-Sequoia<sup>m</sup> is designed as a late kettle or dry hop for classic West Coast-inspired IPAs showcasing notes of tropical fruit, citrus, and pine. Its strong tropical fruit expression also makes it well-suited to hazy or juicy IPA, as well as other hop-forward styles.