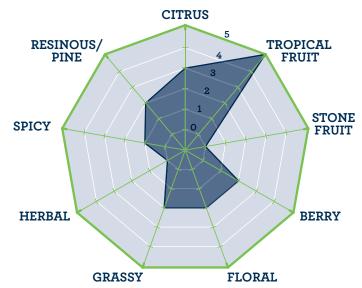

**Sensory:** Pronounced tropical fruit (mango, pineapple) with citrus and pine.

**Brewing Application:** HS-Sequoia<sup>m</sup> is designed as a late kettle or dry hop for classic West Coast-inspired IPAs showcasing notes of tropical fruit, citrus, and pine. Its strong tropical fruit expression also makes it well-suited to hazy or juicy IPA, as well as other hop-forward styles.