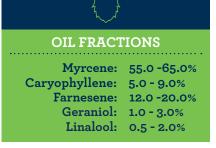

**Sensory:** Pronounced tropical fruit (mango, pineapple) with citrus and pine.

**Brewing Application:** HS-Sequoia<sup>m</sup> is designed as a late kettle or dry hop for classic West Coast-inspired IPAs showcasing notes of tropical fruit, citrus, and pine. Its strong tropical fruit expression also makes it well-suited to hazy or juicy IPA, as well as other hop-forward styles.