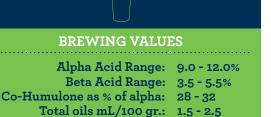

**Sensory:** Pronounced tropical fruit (mango, pineapple) with citrus and pine.

**Brewing Application:** HS-Sequoia<sup>m</sup> is designed as a late kettle or dry hop for classic West Coast-inspired IPAs showcasing notes of tropical fruit, citrus, and pine. Its strong tropical fruit expression also makes it well-suited to hazy or juicy IPA, as well as other hop-forward styles.